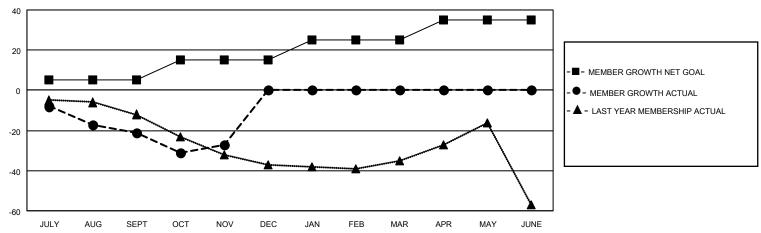

## GOALS AND ACTUAL MEMBERS CUMULATIVE

| DROPPED CLUBS: 0 |    | 19 CLUBS OF 55 ADDED 1 OR<br>MORE NEW MEMBERS | GENDER DISTRIBUTION                 |              |  |
|------------------|----|-----------------------------------------------|-------------------------------------|--------------|--|
|                  |    | WORE NEW WEWBERS                              | MALE 722 (65.34%)                   |              |  |
|                  |    |                                               | FEMALE                              | 383 (34.66%) |  |
| DROPPED MEMBERS  |    |                                               | NON BINARY                          | 0 (0.00%)    |  |
|                  | •  |                                               | PREFER NOT TO ANSWER                | 0 (0.00%)    |  |
| DECEASED         | 8  |                                               |                                     |              |  |
| CLUB CANCELLED   | 0  | CLICK HERE FOR CUMULATIVE                     | TOTAL FAMILY UNIT MEMBERS           | 284          |  |
| OTHER            | 53 | MEMBERSHIP DATA                               |                                     |              |  |
| TOTAL            | 61 |                                               | FAMILY MEMBERS PAYING HALF DUES 149 |              |  |
|                  |    |                                               |                                     |              |  |

## MONTHLY MEMBERSHIP PROGRESS REPORT

LOCATION ONTARIO District A 16 Results as of: 11/30/2021

| Clubs RESULTS FOR 2021-2022 |   |   |   | Members RESULTS FOR 2021-2022 |    |    |    |
|-----------------------------|---|---|---|-------------------------------|----|----|----|
|                             |   |   |   |                               |    |    |    |
| JULY/AUG/SEPT               | 0 | 0 | 0 | JULY/AUG/SEPT                 | 5  | 16 | 30 |
| OCT/NOV/DEC                 | 1 | 0 | 0 | OCT/NOV/DEC                   | 10 | 30 | 31 |
| JAN/FEB/MAR                 | 0 | 0 | 0 | JAN/FEB/MAR                   | 10 | 0  | 0  |
| APR/MAY/JUNE                | 1 | 0 | 0 | APR/MAY/JUNE                  | 10 | 0  | 0  |