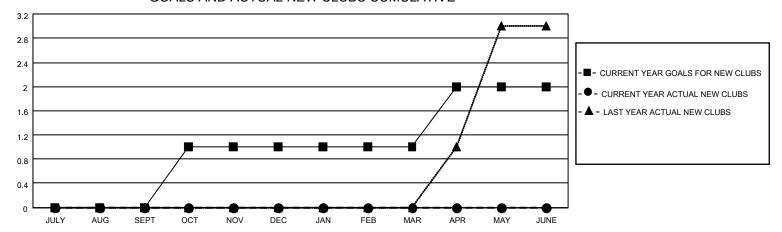

## GOALS AND ACTUAL NEW CLUBS CUMULATIVE

## MONTHLY MEMBERSHIP PROGRESS REPORT

LOCATION ONTARIO District A 16 Results as of: 11/30/2021

| Clubs RESULTS FOR 2021-2022 |   |   |   | Members RESULTS FOR 2021-2022 |    |    |    |
|-----------------------------|---|---|---|-------------------------------|----|----|----|
|                             |   |   |   |                               |    |    |    |
| JULY/AUG/SEPT               | 0 | 0 | 0 | JULY/AUG/SEPT                 | 5  | 16 | 30 |
| OCT/NOV/DEC                 | 1 | 0 | 0 | OCT/NOV/DEC                   | 10 | 30 | 31 |
| JAN/FEB/MAR                 | 0 | 0 | 0 | JAN/FEB/MAR                   | 10 | 0  | 0  |
| APR/MAY/JUNE                | 1 | 0 | 0 | APR/MAY/JUNE                  | 10 | 0  | 0  |